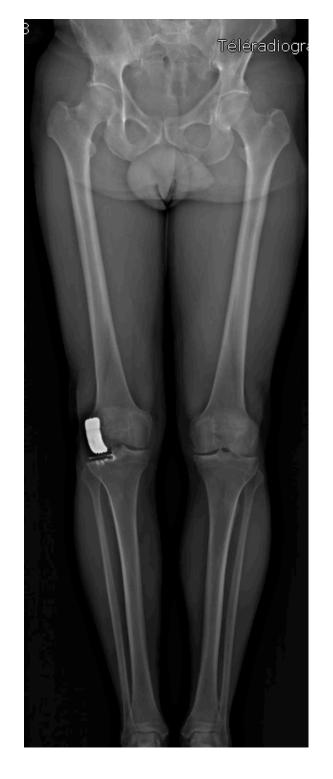

## Male - active - born in 1954

|                               |                | Osteotomy | UKA      |
|-------------------------------|----------------|-----------|----------|
| 1- Alignment                  | Well-aligned   |           | X        |
|                               | Constitutional | <b>✓</b>  |          |
|                               | Reductibility  |           | X        |
| 2- Patello-Femoral Joint      |                |           | <b>√</b> |
| 3- Contro-lateral compartment |                | <b>✓</b>  | 1        |
| 4- ACL                        |                |           | 1        |
| 5- Bone Quality               |                | <b>✓</b>  | 1        |
| 6- Age < 65                   |                | <b>✓</b>  |          |
| 7- Spine correct              |                | <b>✓</b>  |          |

'severe lateral'

Male – Mountain climbing +++
Disabled in daily life- born in 1943 (72)

|                               |                | Osteotomy | UKA      |
|-------------------------------|----------------|-----------|----------|
| 1- Alignment                  | Well-aligned   | X         | 1        |
|                               | Constitutional |           |          |
|                               | Reductibility  |           | 1        |
| 2- Patello-Femoral Joint      |                |           | <b>√</b> |
| 3- Contro-lateral compartment |                | <b>✓</b>  | 1        |
| 4- ACL                        |                |           | 1        |
| 5- Bone Quality               |                | <b>✓</b>  | 1        |
| 6- Age < 65                   |                | X         |          |
| 7- Spine correct              |                | <b>✓</b>  |          |