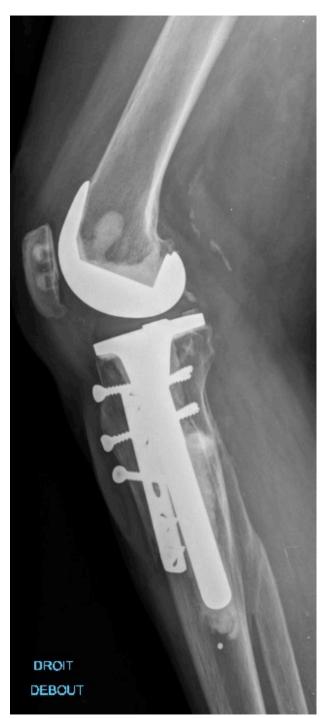

Female – giant cell tumor 30 years ago- Disabled in daily life - born in 1940

|                               |                | Osteotomy | UKA |
|-------------------------------|----------------|-----------|-----|
| 1- Alignment                  | Well-aligned   |           | 1   |
|                               | Constitutional | <b>✓</b>  |     |
|                               | Reductibility  |           | 1   |
| 2- Patello-Femoral Joint      |                |           | 1   |
| 3- Contro-lateral compartment |                | <b>✓</b>  | 1   |
| 4- ACL                        |                |           | 1   |
| 5- Bone Quality               |                | X         | X   |
| 6- Age < 65                   |                | X         |     |
| 7- Spine correct              |                | <b>✓</b>  |     |