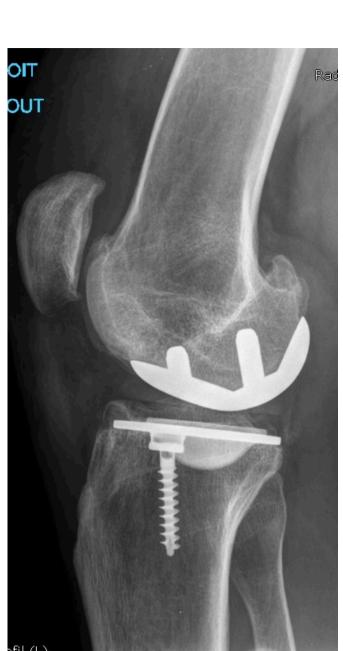

'severe lateral'

Male – Mountain climbing +++
Disabled in daily life- born in 1943 (72)

|                               |                | Osteotomy | UKA      |
|-------------------------------|----------------|-----------|----------|
| 1- Alignment                  | Well-aligned   | X         | 1        |
|                               | Constitutional |           |          |
|                               | Reductibility  |           | 1        |
| 2- Patello-Femoral Joint      |                |           | <b>√</b> |
| 3- Contro-lateral compartment |                | <b>✓</b>  | 1        |
| 4- ACL                        |                |           | 1        |
| 5- Bone Quality               |                | <b>✓</b>  | 1        |
| 6- Age < 65                   |                | X         |          |
| 7- Spine correct              |                | <b>✓</b>  |          |

'post traumatic medial'