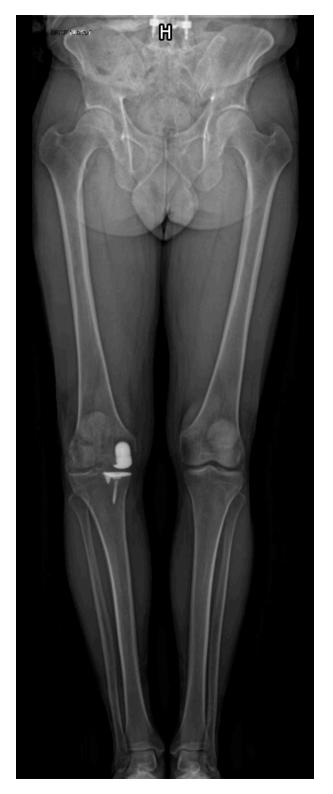

'severe lateral'

Male – Mountain climbing +++
Disabled in daily life- born in 1943 (72)

|                               |                | Osteotomy | UKA      |
|-------------------------------|----------------|-----------|----------|
| 1- Alignment                  | Well-aligned   | X         | 1        |
|                               | Constitutional |           |          |
|                               | Reductibility  |           | 1        |
| 2- Patello-Femoral Joint      |                |           | <b>√</b> |
| 3- Contro-lateral compartment |                | <b>✓</b>  | 1        |
| 4- ACL                        |                |           | 1        |
| 5- Bone Quality               |                | <b>✓</b>  | 1        |
| 6- Age < 65                   |                | X         |          |
| 7- Spine correct              |                | <b>✓</b>  |          |

'post traumatic medial'