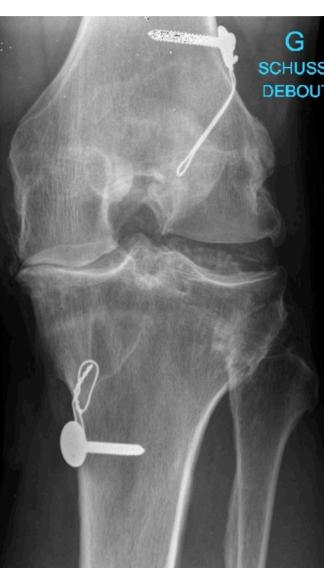

'post traumatic medial'

'severe lateral'

Male – Mountain climbing +++
Disabled in daily life- born in 1943 (72)

|                               |                | Osteotomy | UKA      |
|-------------------------------|----------------|-----------|----------|
| 1- Alignment                  | Well-aligned   | X         | 1        |
|                               | Constitutional |           |          |
|                               | Reductibility  |           | 1        |
| 2- Patello-Femoral Joint      |                |           | <b>√</b> |
| 3- Contro-lateral compartment |                | <b>✓</b>  | 1        |
| 4- ACL                        |                |           | 1        |
| 5- Bone Quality               |                | <b>✓</b>  | 1        |
| 6- Age < 65                   |                | X         |          |
| 7- Spine correct              |                | <b>✓</b>  |          |