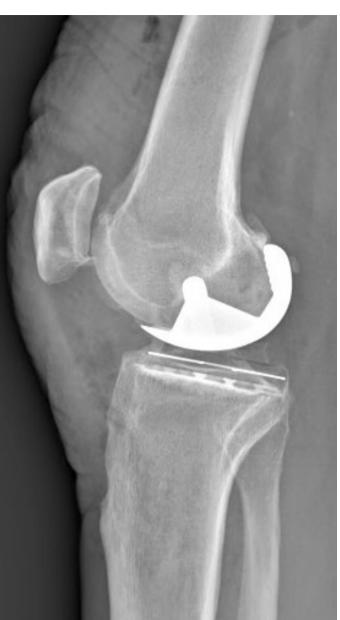

## Male - active - medial meniscectomycycling athelete retired - born in 1955

Male - active - medial meniscectomycycling athelete retired - born in 1955

|                               |                | Osteotomy | UKA      |
|-------------------------------|----------------|-----------|----------|
| 1- Alignment                  | Well-aligned   | X         | 1        |
|                               | Constitutional |           |          |
|                               | Reductibility  |           | 1        |
| 2- Patello-Femoral Joint      |                |           | <b>/</b> |
| 3- Contro-lateral compartment |                | <b>✓</b>  | 1        |
| 4- ACL                        |                |           | 1        |
| 5- Bone Quality               |                |           |          |
| 6- Age < 65                   |                | <b>✓</b>  |          |
| 7- Spine correct              |                | <b>✓</b>  |          |

Male - active - medial meniscectomycycling athelete retired - born in 1955

Male - active - ACL graft - Anterior laxity born in 1951- operated in 2015 (64y)

|                               |                | Osteotomy | UKA |
|-------------------------------|----------------|-----------|-----|
| 1- Alignment                  | Well-aligned   | X         | 1   |
|                               | Constitutional |           |     |
|                               | Reductibility  |           | 1   |
| 2- Patello-Femoral Joint      |                |           | 1   |
| 3- Contro-lateral compartment |                | <b>✓</b>  |     |
| 4- ACL                        |                |           | X   |
| 5- Bone Quality               |                | <b>✓</b>  |     |
| 6- Age < 65                   |                | <b>✓</b>  |     |
| 7- Spine correct              |                | <b>✓</b>  |     |