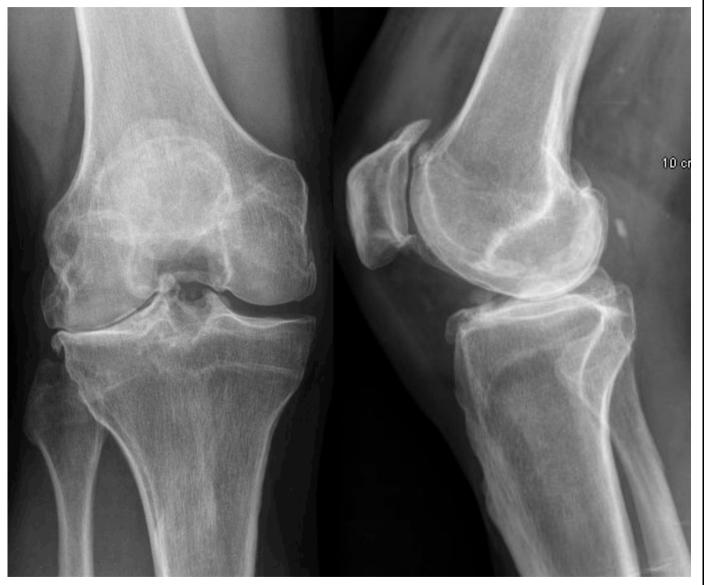

------------|-----------|----------|
| 1- Alignment                  | Well-aligned   |           | X        |
|                               | Constitutional | <b>✓</b>  |          |
|                               | Reductibility  |           | X        |
| 2- Patello-Femoral Joint      |                |           | <b>√</b> |
| 3- Contro-lateral compartment |                | <b>✓</b>  | 1        |
| 4- ACL                        |                |           | 1        |
| 5- Bone Quality               |                | <b>✓</b>  | 1        |
| 6- Age < 65                   |                | <b>✓</b>  |          |
| 7- Spine correct              |                | <b>✓</b>  |          |







'severe lateral'

Male – Mountain climbing +++
Disabled in daily life- born in 1943 (72)











|                               |                | Osteotomy | UKA      |
|-------------------------------|----------------|-----------|----------|
| 1- Alignment                  | Well-aligned   | X         | 1        |
|                               | Constitutional |           |          |
|                               | Reductibility  |           | 1        |
| 2- Patello-Femoral Joint      |                |           | <b>√</b> |
| 3- Contro-lateral compartment |                | <b>✓</b>  | 1        |
| 4- ACL                        |                |           | 1        |
| 5- Bone Quality               |                | <b>✓</b>  | 1        |
| 6- Age < 65                   |                | X         |          |
| 7- Spine correct              |                |