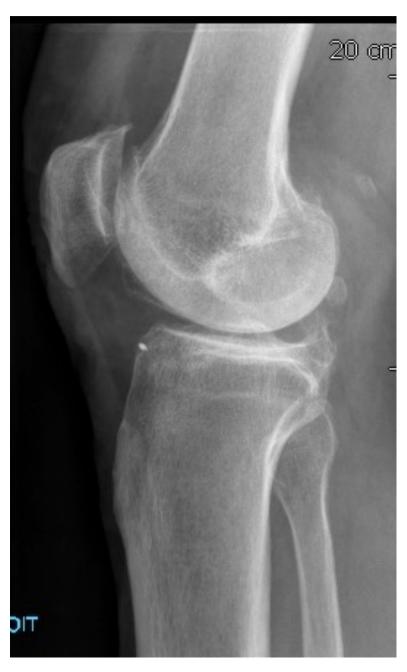

## Male - active - medial meniscectomycycling athelete retired - born in 1955

Male - active - medial meniscectomycycling athelete retired - born in 1955

|                               |                | Osteotomy | UKA      |
|-------------------------------|----------------|-----------|----------|
| 1- Alignment                  | Well-aligned   | X         | 1        |
|                               | Constitutional |           |          |
|                               | Reductibility  |           | 1        |
| 2- Patello-Femoral Joint      |                |           | <b>/</b> |
| 3- Contro-lateral compartment |                | <b>✓</b>  | 1        |
| 4- ACL                        |                |           | 1        |
| 5- Bone Quality               |                |           |          |
| 6- Age < 65                   |                | <b>✓</b>  |          |
| 7- Spine correct              |                | <b>✓</b>  |          |

Male - active - medial meniscectomycycling athelete retired - born in 1955

Male - active - ACL graft - Anterior laxity born in 1951- operated in 2015 (64y)

|                               |                | Osteotomy | UKA |
|-------------------------------|----------------|-----------|-----|
| 1- Alignment                  | Well-aligned   | X         | 1   |
|                               | Constitutional |           |     |
|                               | Reductibility  |           | 1   |
| 2- Patello-Femoral Joint      |                |           | 1   |
| 3- Contro-lateral compartment |                | <b>✓</b>  |     |
| 4- ACL                        |                |           | X   |
| 5- Bone Quality               |                | <b>✓</b>  |     |
| 6- Age < 65                   |                | <b>✓</b>  |     |
| 7- Spine correct              |                | <b>✓</b>  |     |