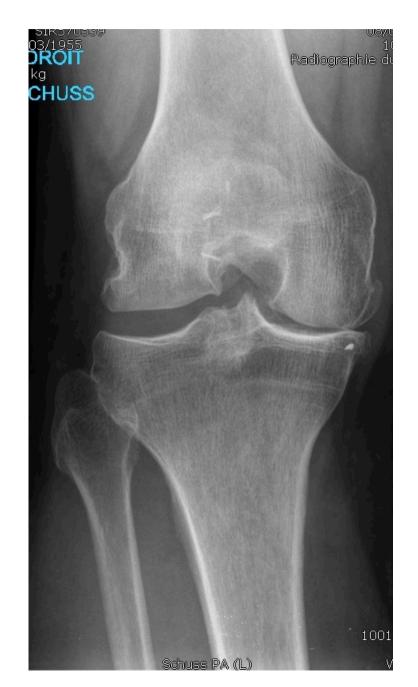

## Male - active - born in 1954

|                               |                | Osteotomy | UKA      |
|-------------------------------|----------------|-----------|----------|
| 1- Alignment                  | Well-aligned   |           | X        |
|                               | Constitutional | <b>✓</b>  |          |
|                               | Reductibility  |           | X        |
| 2- Patello-Femoral Joint      |                |           | <b>√</b> |
| 3- Contro-lateral compartment |                | <b>✓</b>  | 1        |
| 4- ACL                        |                |           | 1        |
| 5- Bone Quality               |                | <b>✓</b>  | 1        |
| 6- Age < 65                   |                | <b>✓</b>  |          |
| 7- Spine correct              |                | <b>✓</b>  |          |