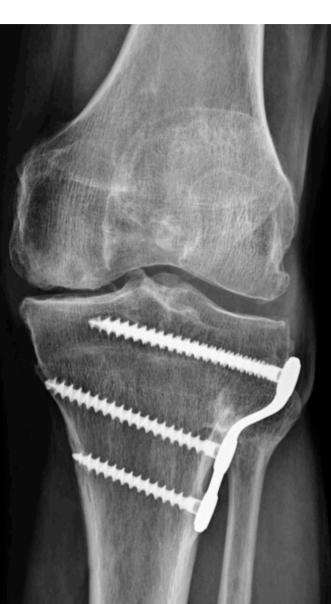

## Male - active - born in 1954

|                               |                | Osteotomy | UKA      |
|-------------------------------|----------------|-----------|----------|
| 1- Alignment                  | Well-aligned   |           | X        |
|                               | Constitutional | <b>✓</b>  |          |
|                               | Reductibility  |           | X        |
| 2- Patello-Femoral Joint      |                |           | <b>√</b> |
| 3- Contro-lateral compartment |                | <b>✓</b>  | 1        |
| 4- ACL                        |                |           | 1        |
| 5- Bone Quality               |                | <b>✓</b>  | 1        |
| 6- Age < 65                   |                | <b>✓</b>  |          |
| 7- Spine correct              |                | <b>✓</b>  |          |