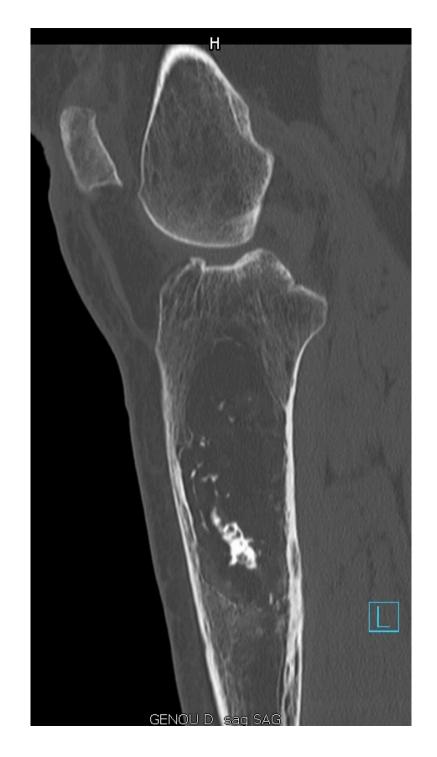

Female – giant cell tumor 30 years ago- Disabled in daily life - born in 1940

|                               |                | Osteotomy | UKA |
|-------------------------------|----------------|-----------|-----|
| 1- Alignment                  | Well-aligned   |           | 1   |
|                               | Constitutional | <b>✓</b>  |     |
|                               | Reductibility  |           | 1   |
| 2- Patello-Femoral Joint      |                |           | 1   |
| 3- Contro-lateral compartment |                | <b>✓</b>  | 1   |
| 4- ACL                        |                |           | 1   |
| 5- Bone Quality               |                | X         | X   |
| 6- Age < 65                   |                | X         |     |
| 7- Spine correct              |                | <b>✓</b>  |     |