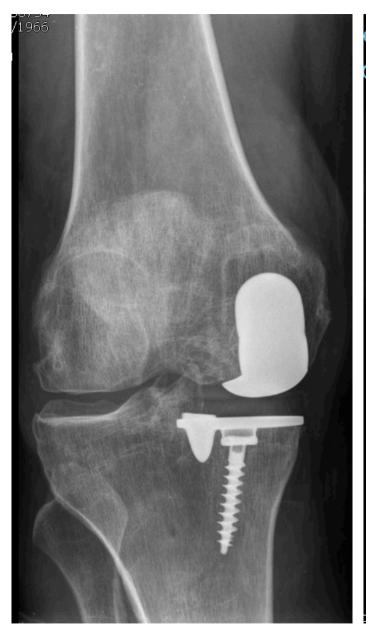

'severe lateral'

Male – Mountain climbing +++
Disabled in daily life- born in 1943 (72)

|                               |                | Osteotomy | UKA      |
|-------------------------------|----------------|-----------|----------|
| 1- Alignment                  | Well-aligned   | X         | 1        |
|                               | Constitutional |           |          |
|                               | Reductibility  |           | 1        |
| 2- Patello-Femoral Joint      |                |           | <b>√</b> |
| 3- Contro-lateral compartment |                | <b>✓</b>  | 1        |
| 4- ACL                        |                |           | 1        |
| 5- Bone Quality               |                | <b>✓</b>  | 1        |
| 6- Age < 65                   |                | X         |          |
| 7- Spine correct              |                | <b>✓</b>  |          |

'post traumatic medial'