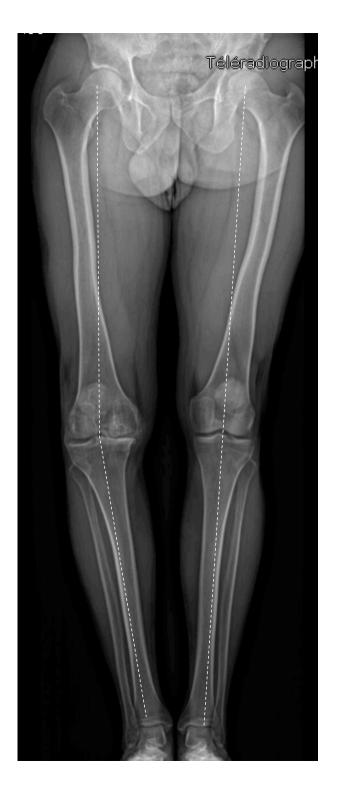

## Male - active - born in 1954

|                               |                | Osteotomy | UKA      |
|-------------------------------|----------------|-----------|----------|
| 1- Alignment                  | Well-aligned   |           | X        |
|                               | Constitutional | <b>✓</b>  |          |
|                               | Reductibility  |           | X        |
| 2- Patello-Femoral Joint      |                |           | <b>√</b> |
| 3- Contro-lateral compartment |                | <b>✓</b>  | 1        |
| 4- ACL                        |                |           | 1        |
| 5- Bone Quality               |                | <b>✓</b>  | 1        |
| 6- Age < 65                   |                | <b>✓</b>  |          |
| 7- Spine correct              |                | <b>✓</b>  |          |