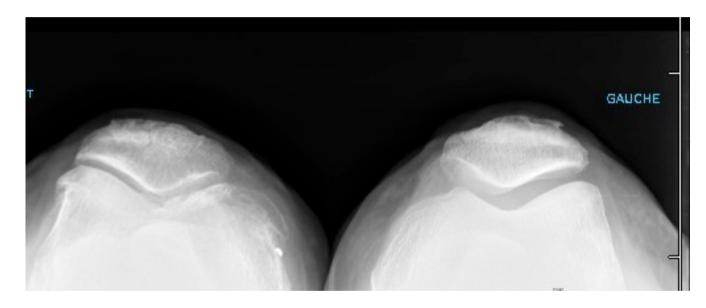

## Male - active - medial meniscectomycycling athelete retired - born in 1955

Male - active - medial meniscectomycycling athelete retired - born in 1955

|                               |                | Osteotomy | UKA      |
|-------------------------------|----------------|-----------|----------|
| 1- Alignment                  | Well-aligned   | X         | 1        |
|                               | Constitutional |           |          |
|                               | Reductibility  |           | 1        |
| 2- Patello-Femoral Joint      |                |           | <b>/</b> |
| 3- Contro-lateral compartment |                | <b>✓</b>  | 1        |
| 4- ACL                        |                |           | 1        |
| 5- Bone Quality               |                |           |          |
| 6- Age < 65                   |                | <b>✓</b>  |          |
| 7- Spine correct              |                | <b>✓</b>  |          |

Male - active - medial meniscectomycycling athelete retired - born in 1955

Male - active - ACL graft - Anterior laxity born in 1951- operated in 2015 (64y)

|                               |                | Osteotomy | UKA |
|-------------------------------|----------------|-----------|-----|
| 1- Alignment                  | Well-aligned   | X         | 1   |
|                               | Constitutional |           |     |
|                               | Reductibility  |           | 1   |
| 2- Patello-Femoral Joint      |                |           | 1   |
| 3- Contro-lateral compartment |                | <b>✓</b>  |     |
| 4- ACL                        |                |           | X   |
| 5- Bone Quality               |                | <b>✓</b>  |     |
| 6- Age < 65                   |                | <b>✓</b>  |     |
| 7- Spine correct              |                | <b>✓</b>  |     |