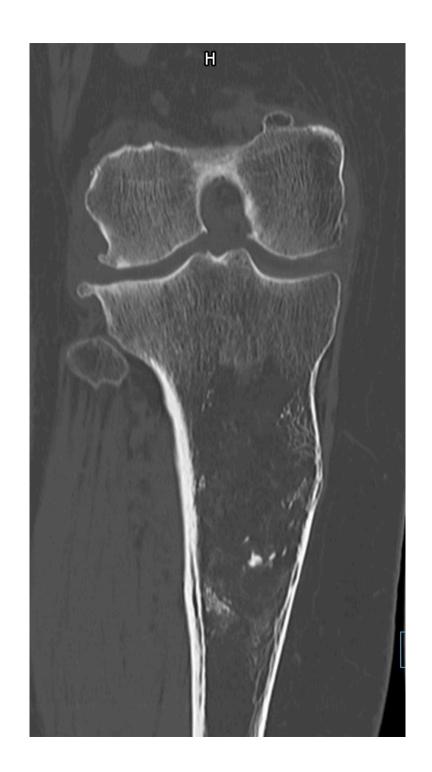

Female – giant cell tumor 30 years ago- Disabled in daily life - born in 1940

|                               |                | Osteotomy | UKA |
|-------------------------------|----------------|-----------|-----|
| 1- Alignment                  | Well-aligned   |           | 1   |
|                               | Constitutional | <b>✓</b>  |     |
|                               | Reductibility  |           | 1   |
| 2- Patello-Femoral Joint      |                |           | 1   |
| 3- Contro-lateral compartment |                | <b>✓</b>  | 1   |
| 4- ACL                        |                |           | 1   |
| 5- Bone Quality               |                | X         | X   |
| 6- Age < 65                   |                | X         |     |
| 7- Spine correct              |                | <b>✓</b>  |     |