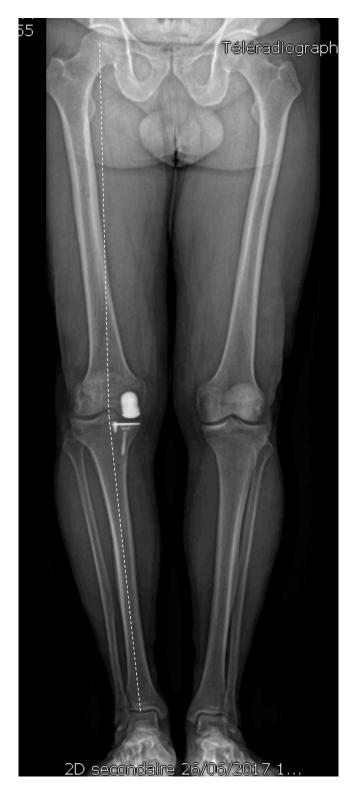

## Male - active - gun shot 15 y agocycling athelete retired - born in 1966 (49)

|                               |                | Osteotomy | UKA      |
|-------------------------------|----------------|-----------|----------|
| 1- Alignment                  | Well-aligned   | X         | <b>√</b> |
|                               | Constitutional |           |          |
|                               | Reductibility  |           | 1        |
| 2- Patello-Femoral Joint      |                |           | <b>√</b> |
| 3- Contro-lateral compartment |                | <b>✓</b>  | 1        |
| 4- ACL                        |                |           | 1        |
| 5- Bone Quality               |                | <b>✓</b>  | 1        |
| 6- Age < 65                   |                | <b>✓</b>  |          |
| 7- Spine correct              |                | X         |          |