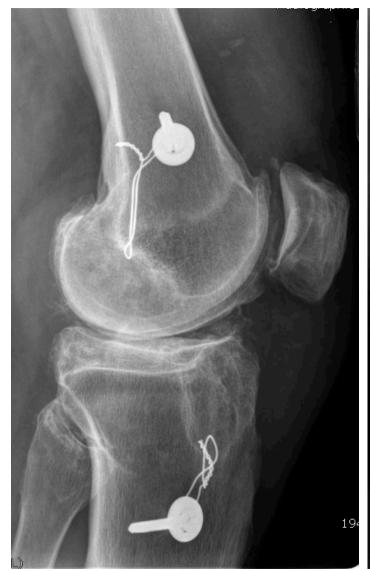

Male - active - medial meniscectomycycling athelete retired - born in 1955

Male - active - ACL graft - Anterior laxity born in 1951- operated in 2015 (64y)

|                               |                | Osteotomy | UKA |
|-------------------------------|----------------|-----------|-----|
| 1- Alignment                  | Well-aligned   | X         | 1   |
|                               | Constitutional |           |     |
|                               | Reductibility  |           | 1   |
| 2- Patello-Femoral Joint      |                |           | 1   |
| 3- Contro-lateral compartment |                | <b>✓</b>  |     |
| 4- ACL                        |                |           | X   |
| 5- Bone Quality               |                | <b>✓</b>  |     |
| 6- Age < 65                   |                | <b>✓</b>  |     |
| 7- Spine correct              |                | <b>✓</b>  |     |