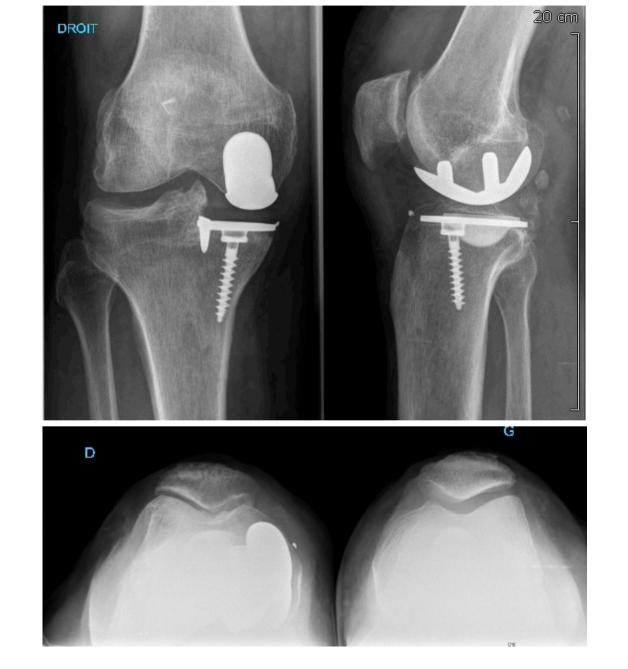

'severe lateral'

Male – Mountain climbing +++
Disabled in daily life- born in 1943 (72)

|                               |                | Osteotomy | UKA      |
|-------------------------------|----------------|-----------|----------|
| 1- Alignment                  | Well-aligned   | X         | 1        |
|                               | Constitutional |           |          |
|                               | Reductibility  |           | 1        |
| 2- Patello-Femoral Joint      |                |           | <b>√</b> |
| 3- Contro-lateral compartment |                | <b>✓</b>  | 1        |
| 4- ACL                        |                |           | 1        |
| 5- Bone Quality               |                | <b>✓</b>  | 1        |
| 6- Age < 65                   |                | X         |          |
| 7- Spine correct              |                | <b>✓</b>  |          |

'post traumatic medial'