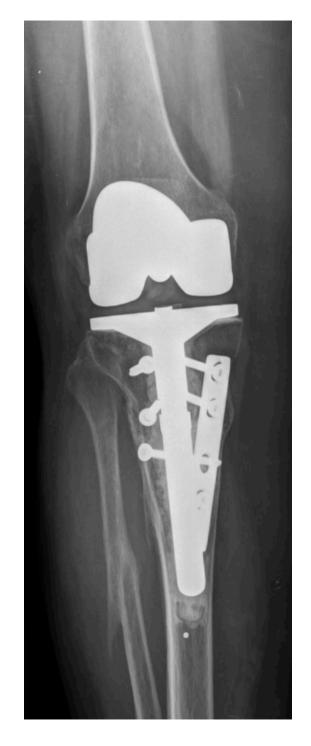

Female – giant cell tumor 30 years ago- Disabled in daily life - born in 1940

|                               |                | Osteotomy | UKA |
|-------------------------------|----------------|-----------|-----|
| 1- Alignment                  | Well-aligned   |           | 1   |
|                               | Constitutional | <b>✓</b>  |     |
|                               | Reductibility  |           | 1   |
| 2- Patello-Femoral Joint      |                |           | 1   |
| 3- Contro-lateral compartment |                | <b>✓</b>  | 1   |
| 4- ACL                        |                |           | 1   |
| 5- Bone Quality               |                | X         | X   |
| 6- Age < 65                   |                | X         |     |
| 7- Spine correct              |                | <b>✓</b>  |     |