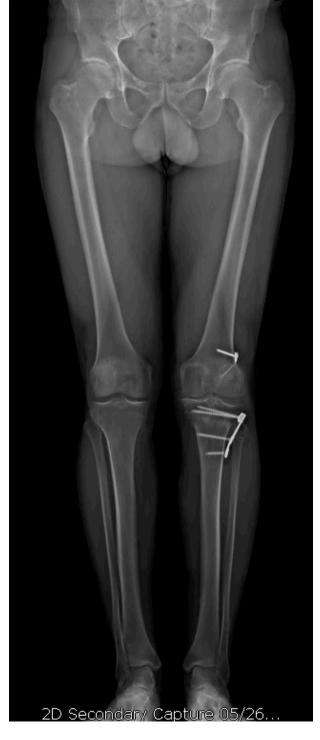

## Male - active - medial meniscectomycycling athelete retired - born in 1955

Male - active - medial meniscectomycycling athelete retired - born in 1955

|                               |                | Osteotomy | UKA      |
|-------------------------------|----------------|-----------|----------|
| 1- Alignment                  | Well-aligned   | X         | 1        |
|                               | Constitutional |           |          |
|                               | Reductibility  |           | 1        |
| 2- Patello-Femoral Joint      |                |           | <b>/</b> |
| 3- Contro-lateral compartment |                | <b>✓</b>  | 1        |
| 4- ACL                        |                |           | 1        |
| 5- Bone Quality               |                |           |          |
| 6- Age < 65                   |                | <b>✓</b>  |          |
| 7- Spine correct              |                | <b>✓</b>  |          |

Male - active - medial meniscectomycycling athelete retired - born in 1955

Male - active - ACL graft - Anterior laxity born in 1951- operated in 2015 (64y)

|                               |                | Osteotomy | UKA |
|-------------------------------|----------------|-----------|-----|
| 1- Alignment                  | Well-aligned   | X         | 1   |
|                               | Constitutional |           |     |
|                               | Reductibility  |           | 1   |
| 2- Patello-Femoral Joint      |                |           | 1   |
| 3- Contro-lateral compartment |                | <b>✓</b>  |     |
| 4- ACL                        |                |           | X   |
| 5- Bone Quality               |                | <b>✓</b>  |     |
| 6- Age < 65                   |                | <b>✓</b>  |     |
| 7- Spine correct              |                | <b>✓</b>  |     |