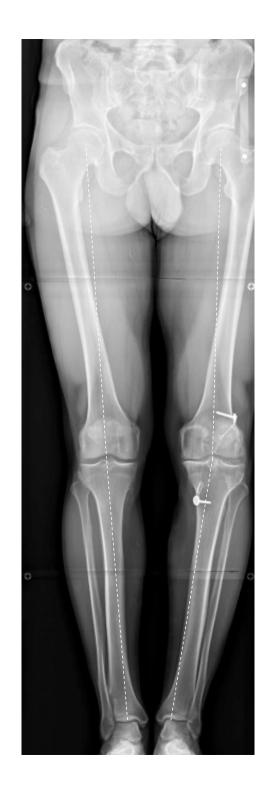

## Male - active - gun shot 15 y agocycling athelete retired - born in 1966 (49)

|                               |                | Osteotomy | UKA      |
|-------------------------------|----------------|-----------|----------|
| 1- Alignment                  | Well-aligned   | X         | <b>√</b> |
|                               | Constitutional |           |          |
|                               | Reductibility  |           | 1        |
| 2- Patello-Femoral Joint      |                |           | <b>√</b> |
| 3- Contro-lateral compartment |                | <b>✓</b>  | 1        |
| 4- ACL                        |                |           | 1        |
| 5- Bone Quality               |                | <b>✓</b>  | 1        |
| 6- Age < 65                   |                | <b>✓</b>  |          |
| 7- Spine correct              |                | X         |          |