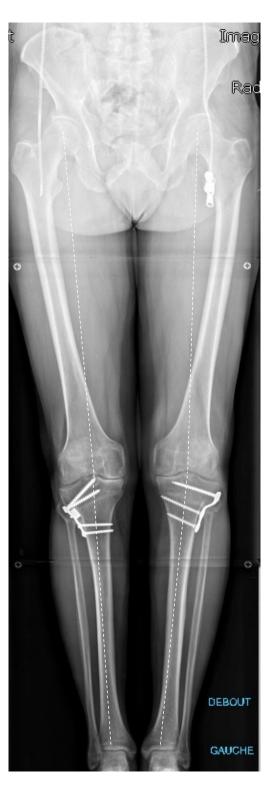

## Male - active - born in 1954

|                               |                | Osteotomy | UKA      |
|-------------------------------|----------------|-----------|----------|
| 1- Alignment                  | Well-aligned   |           | X        |
|                               | Constitutional | <b>✓</b>  |          |
|                               | Reductibility  |           | X        |
| 2- Patello-Femoral Joint      |                |           | <b>√</b> |
| 3- Contro-lateral compartment |                | <b>✓</b>  | 1        |
| 4- ACL                        |                |           | 1        |
| 5- Bone Quality               |                | <b>✓</b>  | 1        |
| 6- Age < 65                   |                | <b>✓</b>  |          |
| 7- Spine correct              |                | <b>✓</b>  |          |