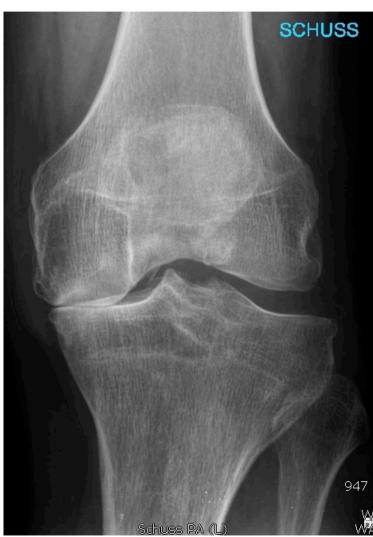

'severe lateral'

Male – Mountain climbing +++
Disabled in daily life- born in 1943 (72)

|                               |                | Osteotomy | UKA      |
|-------------------------------|----------------|-----------|----------|
| 1- Alignment                  | Well-aligned   | X         | 1        |
|                               | Constitutional |           |          |
|                               | Reductibility  |           | 1        |
| 2- Patello-Femoral Joint      |                |           | <b>√</b> |
| 3- Contro-lateral compartment |                | <b>✓</b>  | 1        |
| 4- ACL                        |                |           | 1        |
| 5- Bone Quality               |                | <b>✓</b>  | 1        |
| 6- Age < 65                   |                | X         |          |
| 7- Spine correct              |                | <b>✓</b>  |          |

'post traumatic medial'