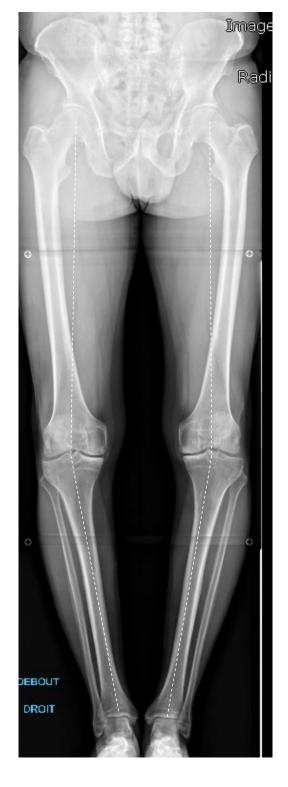

## Male - active - gun shot 15 y agocycling athelete retired - born in 1966 (49)

|                               |                | Osteotomy | UKA      |
|-------------------------------|----------------|-----------|----------|
| 1- Alignment                  | Well-aligned   | X         | <b>√</b> |
|                               | Constitutional |           |          |
|                               | Reductibility  |           | 1        |
| 2- Patello-Femoral Joint      |                |           | <b>√</b> |
| 3- Contro-lateral compartment |                | <b>✓</b>  | 1        |
| 4- ACL                        |                |           | 1        |
| 5- Bone Quality               |                | <b>✓</b>  | 1        |
| 6- Age < 65                   |                | <b>✓</b>  |          |
| 7- Spine correct              |                | X         |          |