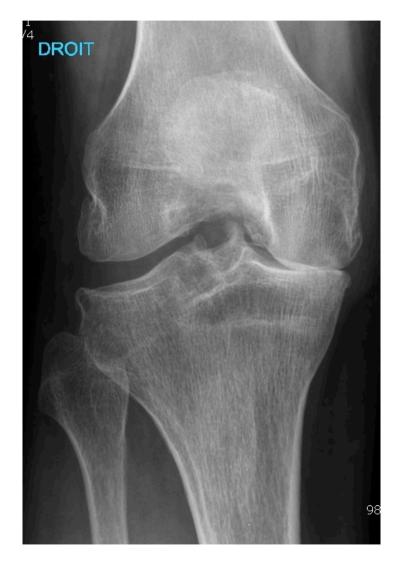

## Male - active - born in 1954

|                               |                | Osteotomy | UKA      |
|-------------------------------|----------------|-----------|----------|
| 1- Alignment                  | Well-aligned   |           | X        |
|                               | Constitutional | <b>✓</b>  |          |
|                               | Reductibility  |           | X        |
| 2- Patello-Femoral Joint      |                |           | <b>√</b> |
| 3- Contro-lateral compartment |                | <b>✓</b>  | 1        |
| 4- ACL                        |                |           | 1        |
| 5- Bone Quality               |                | <b>✓</b>  | 1        |
| 6- Age < 65                   |                | <b>✓</b>  |          |
| 7- Spine correct              |                | <b>✓</b>  |          |