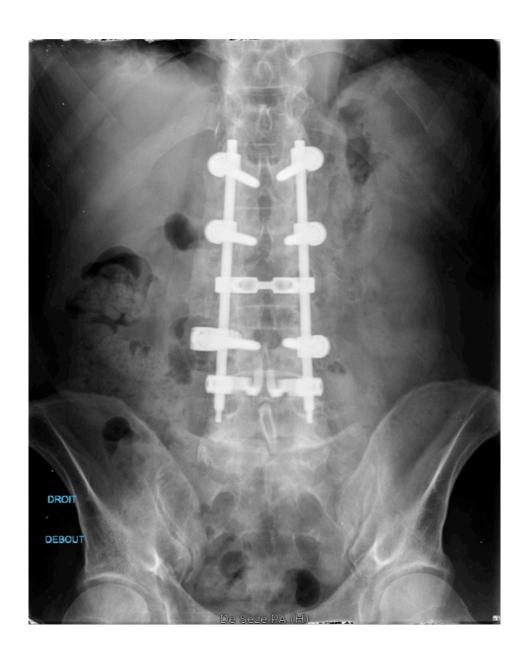

## Male - active - gun shot 15 y agocycling athelete retired - born in 1966 (49)

|                               |                | Osteotomy | UKA      |
|-------------------------------|----------------|-----------|----------|
| 1- Alignment                  | Well-aligned   | X         | <b>√</b> |
|                               | Constitutional |           |          |
|                               | Reductibility  |           | 1        |
| 2- Patello-Femoral Joint      |                |           | <b>√</b> |
| 3- Contro-lateral compartment |                | <b>✓</b>  | 1        |
| 4- ACL                        |                |           | 1        |
| 5- Bone Quality               |                | <b>✓</b>  | 1        |
| 6- Age < 65                   |                | <b>✓</b>  |          |
| 7- Spine correct              |                | X         |          |