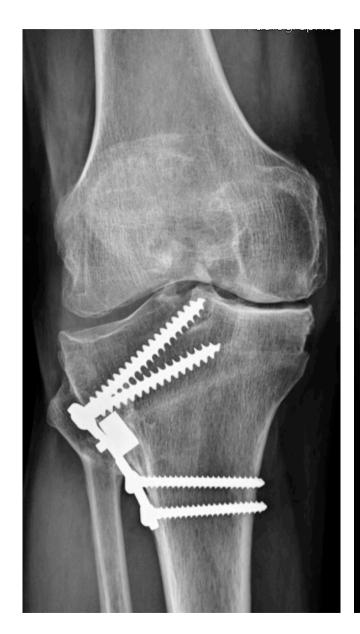

## Male - active - medial meniscectomycycling athelete retired - born in 1955

Male - active - medial meniscectomycycling athelete retired - born in 1955

|                               |                | Osteotomy | UKA      |
|-------------------------------|----------------|-----------|----------|
| 1- Alignment                  | Well-aligned   | X         | 1        |
|                               | Constitutional |           |          |
|                               | Reductibility  |           | 1        |
| 2- Patello-Femoral Joint      |                |           | <b>/</b> |
| 3- Contro-lateral compartment |                | <b>✓</b>  | 1        |
| 4- ACL                        |                |           | 1        |
| 5- Bone Quality               |                |           |          |
| 6- Age < 65                   |                | <b>✓</b>  |          |
| 7- Spine correct              |                | <b>✓</b>  |          |

Male - active - medial meniscectomycycling athelete retired - born in 1955

Male - active - ACL graft - Anterior laxity born in 1951- operated in 2015 (64y)

|                               |                | Osteotomy | UKA |
|-------------------------------|----------------|-----------|-----|
| 1- Alignment                  | Well-aligned   | X         | 1   |
|                               | Constitutional |           |     |
|                               | Reductibility  |           | 1   |
| 2- Patello-Femoral Joint      |                |           | 1   |
| 3- Contro-lateral compartment |                | <b>✓</b>  |     |
| 4- ACL                        |                |           | X   |
| 5- Bone Quality               |                | <b>✓</b>  |     |
| 6- Age < 65                   |                | <b>✓</b>  |     |
| 7- Spine correct              |                | <b>✓</b>  |     |