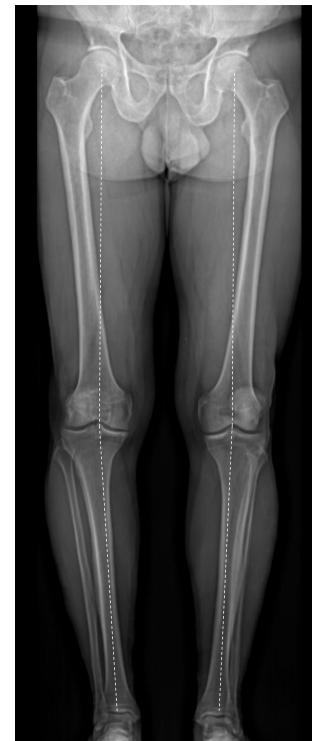

## Male - active - born in 1954

|                               |                | Osteotomy | UKA      |
|-------------------------------|----------------|-----------|----------|
| 1- Alignment                  | Well-aligned   |           | X        |
|                               | Constitutional | <b>✓</b>  |          |
|                               | Reductibility  |           | X        |
| 2- Patello-Femoral Joint      |                |           | <b>√</b> |
| 3- Contro-lateral compartment |                | <b>✓</b>  | 1        |
| 4- ACL                        |                |           | 1        |
| 5- Bone Quality               |                | <b>✓</b>  | 1        |
| 6- Age < 65                   |                | <b>✓</b>  |          |
| 7- Spine correct              |                | <b>✓</b>  |          |