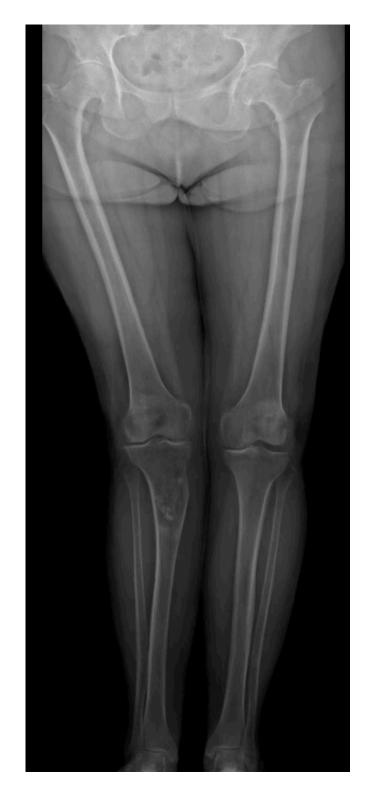

## Male - active - medial meniscectomycycling athelete retired - born in 1955

Male - active - medial meniscectomycycling athelete retired - born in 1955

|                               |                | Osteotomy | UKA      |
|-------------------------------|----------------|-----------|----------|
| 1- Alignment                  | Well-aligned   | X         | 1        |
|                               | Constitutional |           |          |
|                               | Reductibility  |           | 1        |
| 2- Patello-Femoral Joint      |                |           | <b>/</b> |
| 3- Contro-lateral compartment |                | <b>✓</b>  | 1        |
| 4- ACL                        |                |           | 1        |
| 5- Bone Quality               |                |           |          |
| 6- Age < 65                   |                | <b>✓</b>  |          |
| 7- Spine correct              |                | <b>✓</b>  |          |

Male - active - medial meniscectomycycling athelete retired - born in 1955

Male - active - ACL graft - Anterior laxity born in 1951- operated in 2015 (64y)

|                               |                | Osteotomy | UKA |
|-------------------------------|----------------|-----------|-----|
| 1- Alignment                  | Well-aligned   | X         | 1   |
|                               | Constitutional |           |     |
|                               | Reductibility  |           | 1   |
| 2- Patello-Femoral Joint      |                |           | 1   |
| 3- Contro-lateral compartment |                | <b>✓</b>  |     |
| 4- ACL                        |                |           | X   |
| 5- Bone Quality               |                | <b>✓</b>  |     |
| 6- Age < 65                   |                | <b>✓</b>  |     |
| 7- Spine correct              |                | <b>✓</b>  |     |