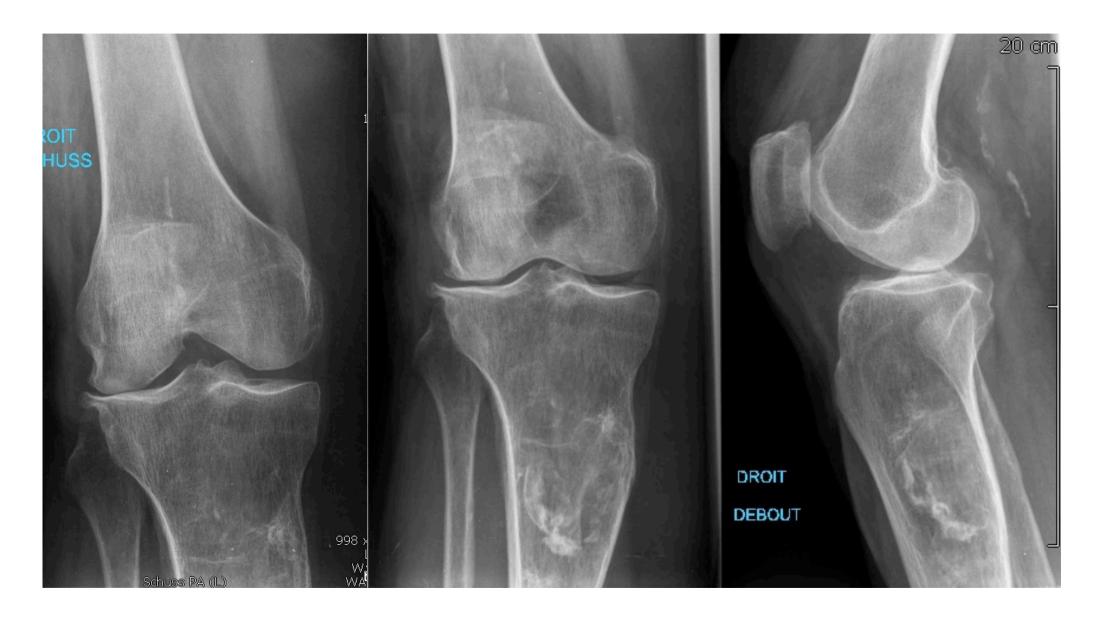

## Male - active - medial meniscectomycycling athelete retired - born in 1955

Male - active - medial meniscectomycycling athelete retired - born in 1955

|                               |                | Osteotomy | UKA      |
|-------------------------------|----------------|-----------|----------|
| 1- Alignment                  | Well-aligned   | X         | 1        |
|                               | Constitutional |           |          |
|                               | Reductibility  |           | 1        |
| 2- Patello-Femoral Joint      |                |           | <b>/</b> |
| 3- Contro-lateral compartment |                | <b>✓</b>  | 1        |
| 4- ACL                        |                |           | 1        |
| 5- Bone Quality               |                |           |          |
| 6- Age < 65                   |                | <b>✓</b>  |          |
| 7- Spine correct              |                | <b>✓</b>  |          |

Male - active - medial meniscectomycycling athelete retired - born in 1955

Male - active - ACL graft - Anterior laxity born in 1951- operated in 2015 (64y)

|                               |                | Osteotomy | UKA |
|-------------------------------|----------------|-----------|-----|
| 1- Alignment                  | Well-aligned   | X         | 1   |
|                               | Constitutional |           |     |
|                               | Reductibility  |           | 1   |
| 2- Patello-Femoral Joint      |                |           | 1   |
| 3- Contro-lateral compartment |                | <b>✓</b>  |     |
| 4- ACL                        |                |           | X   |
| 5- Bone Quality               |                | <b>✓</b>  |     |
| 6- Age < 65                   |                | <b>✓</b>  |     |
| 7- Spine correct              |                | <b>✓</b>  |     |