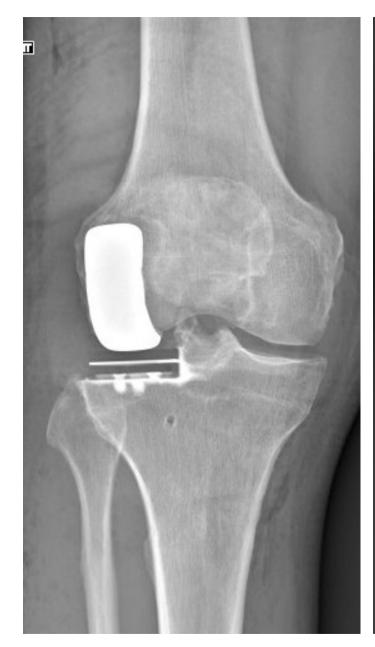

## Male - active - born in 1954

|                               |                | Osteotomy | UKA      |
|-------------------------------|----------------|-----------|----------|
| 1- Alignment                  | Well-aligned   |           | X        |
|                               | Constitutional | <b>✓</b>  |          |
|                               | Reductibility  |           | X        |
| 2- Patello-Femoral Joint      |                |           | <b>√</b> |
| 3- Contro-lateral compartment |                | <b>✓</b>  | 1        |
| 4- ACL                        |                |           | 1        |
| 5- Bone Quality               |                | <b>✓</b>  | 1        |
| 6- Age < 65                   |                | <b>✓</b>  |          |
| 7- Spine correct              |                | <b>✓</b>  |          |