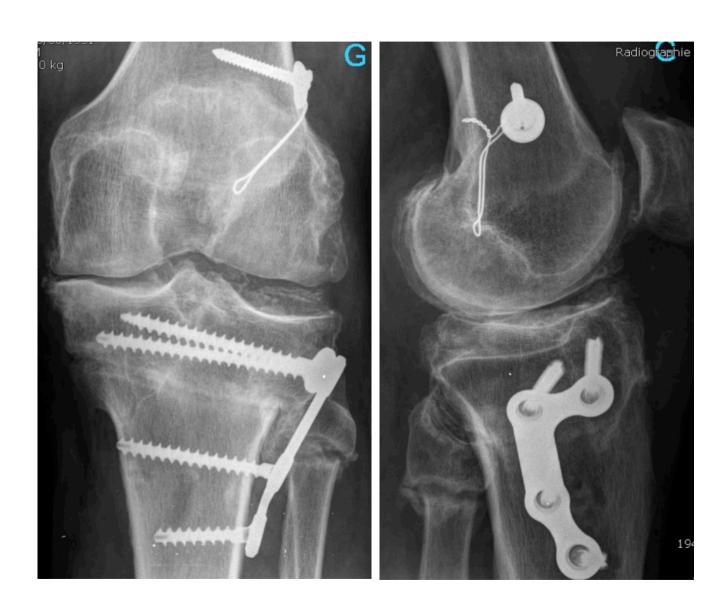

Male - active - medial meniscectomycycling athelete retired - born in 1955

Male - active - ACL graft - Anterior laxity born in 1951- operated in 2015 (64y)

|                               |                | Osteotomy | UKA |
|-------------------------------|----------------|-----------|-----|
| 1- Alignment                  | Well-aligned   | X         | 1   |
|                               | Constitutional |           |     |
|                               | Reductibility  |           | 1   |
| 2- Patello-Femoral Joint      |                |           | 1   |
| 3- Contro-lateral compartment |                | <b>✓</b>  |     |
| 4- ACL                        |                |           | X   |
| 5- Bone Quality               |                | <b>✓</b>  |     |
| 6- Age < 65                   |                | <b>✓</b>  |     |
| 7- Spine correct              |                | <b>✓</b>  |     |