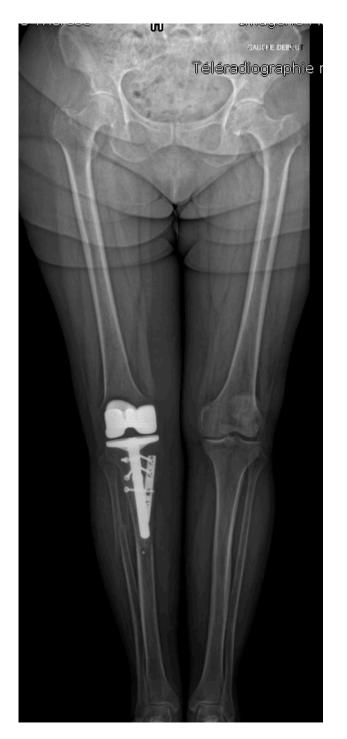

Female – giant cell tumor 30 years ago- Disabled in daily life - born in 1940

|                               |                | Osteotomy | UKA |
|-------------------------------|----------------|-----------|-----|
| 1- Alignment                  | Well-aligned   |           | 1   |
|                               | Constitutional | <b>✓</b>  |     |
|                               | Reductibility  |           | 1   |
| 2- Patello-Femoral Joint      |                |           | 1   |
| 3- Contro-lateral compartment |                | <b>✓</b>  | 1   |
| 4- ACL                        |                |           | 1   |
| 5- Bone Quality               |                | X         | X   |
| 6- Age < 65                   |                | X         |     |
| 7- Spine correct              |                | <b>✓</b>  |     |