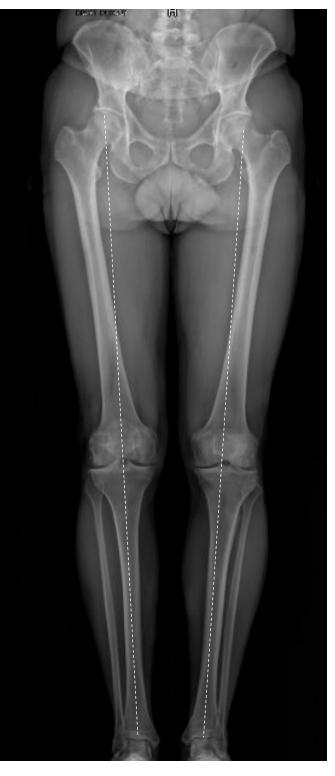

## Male - active - gun shot 15 y agocycling athelete retired - born in 1966 (49)

|                               |                | Osteotomy | UKA      |
|-------------------------------|----------------|-----------|----------|
| 1- Alignment                  | Well-aligned   | X         | <b>√</b> |
|                               | Constitutional |           |          |
|                               | Reductibility  |           | 1        |
| 2- Patello-Femoral Joint      |                |           | <b>√</b> |
| 3- Contro-lateral compartment |                | <b>✓</b>  | 1        |
| 4- ACL                        |                |           | 1        |
| 5- Bone Quality               |                | <b>✓</b>  | 1        |
| 6- Age < 65                   |                | <b>✓</b>  |          |
| 7- Spine correct              |                | X         |          |