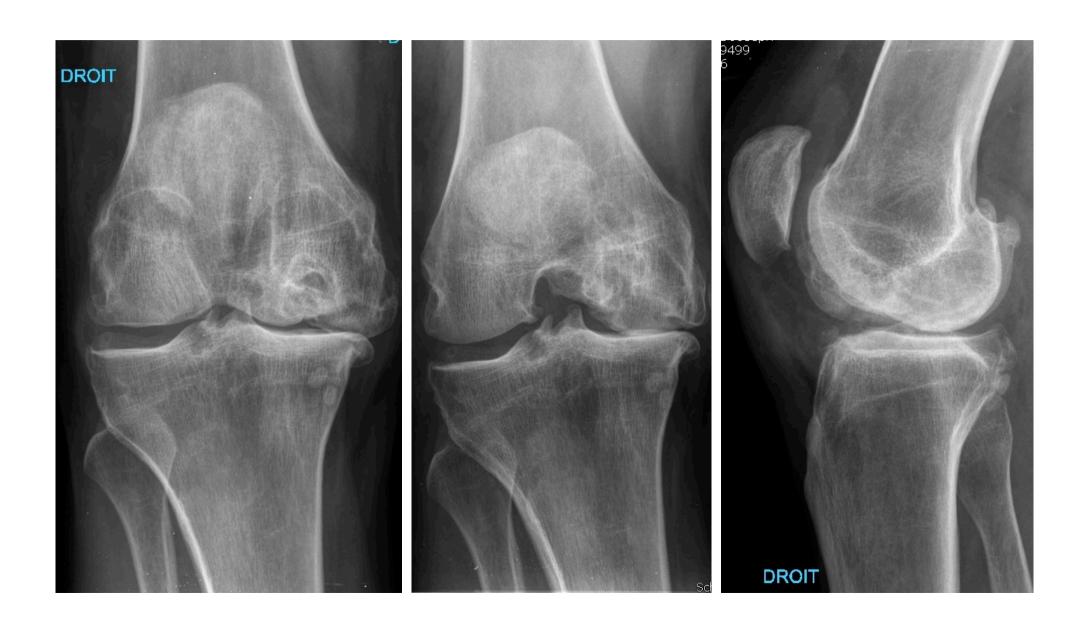

Female – giant cell tumor 30 years ago- Disabled in daily life - born in 1940

|                               |                | Osteotomy | UKA |
|-------------------------------|----------------|-----------|-----|
| 1- Alignment                  | Well-aligned   |           | 1   |
|                               | Constitutional | <b>✓</b>  |     |
|                               | Reductibility  |           | 1   |
| 2- Patello-Femoral Joint      |                |           | 1   |
| 3- Contro-lateral compartment |                | <b>✓</b>  | 1   |
| 4- ACL                        |                |           | 1   |
| 5- Bone Quality               |                | X         | X   |
| 6- Age < 65                   |                | X         |     |
| 7- Spine correct              |                | <b>✓</b>  |     |