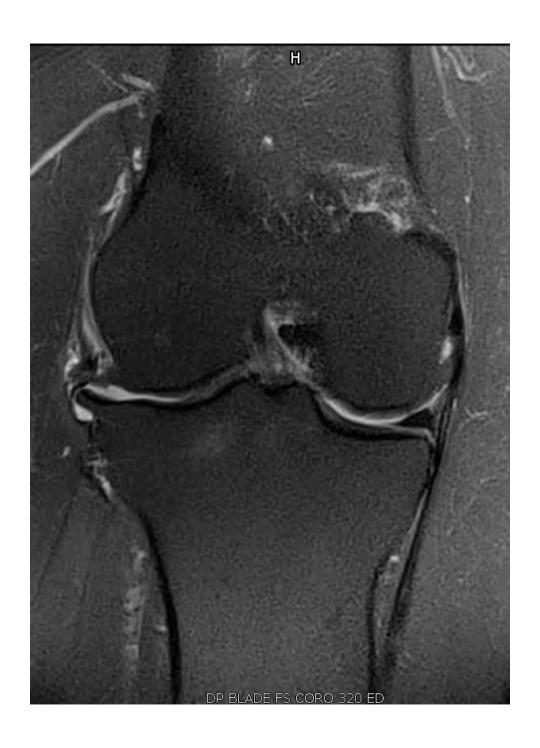

## Male - active - medial meniscectomycycling athelete retired - born in 1955

Male - active - medial meniscectomycycling athelete retired - born in 1955

|                               |                | Osteotomy | UKA      |
|-------------------------------|----------------|-----------|----------|
| 1- Alignment                  | Well-aligned   | X         | 1        |
|                               | Constitutional |           |          |
|                               | Reductibility  |           | 1        |
| 2- Patello-Femoral Joint      |                |           | <b>/</b> |
| 3- Contro-lateral compartment |                | <b>✓</b>  | 1        |
| 4- ACL                        |                |           | 1        |
| 5- Bone Quality               |                |           |          |
| 6- Age < 65                   |                | <b>✓</b>  |          |
| 7- Spine correct              |                | <b>✓</b>  |          |

Male - active - medial meniscectomycycling athelete retired - born in 1955

Male - active - ACL graft - Anterior laxity born in 1951- operated in 2015 (64y)

|                               |                | Osteotomy | UKA |
|-------------------------------|----------------|-----------|-----|
| 1- Alignment                  | Well-aligned   | X         | 1   |
|                               | Constitutional |           |     |
|                               | Reductibility  |           | 1   |
| 2- Patello-Femoral Joint      |                |           | 1   |
| 3- Contro-lateral compartment |                | <b>✓</b>  |     |
| 4- ACL                        |                |           | X   |
| 5- Bone Quality               |                | <b>✓</b>  |     |
| 6- Age < 65                   |                | <b>✓</b>  |     |
| 7- Spine correct              |                | <b>✓</b>  |     |